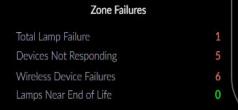

#### Zone Failures

Total Lamp Failure Devices Not Responding Wireless Device Failures Lamps Near End of Life 0

Critical: General: Warning: 0

0

18th Floor

Lighting Gradient 50 % 0% 100 %