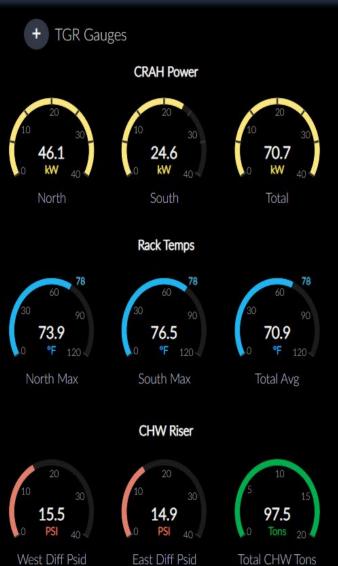

South Pre-Action

Warning:

Critical: 0 General: 0

18th Floor

Lighting Electrical HVAC

**UPS Power** 

7.0kW Total UPS Load

Warning: