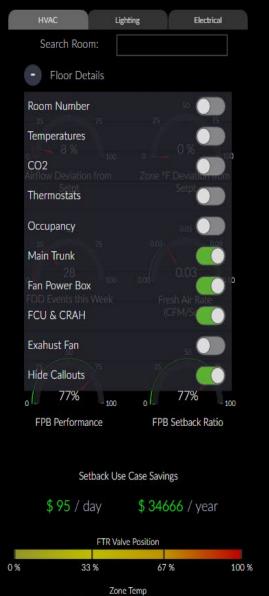

#### 18th Floor

Apr · 28 · 2020 / 03:49 PM 65°F · 21 %RH · 24.1 °F wb

HVAC Lighting Electrical Search Room:

Weekly Avg Power (kW)

+ Floor Details

Weekly Avg Density (Watts/SqFt)