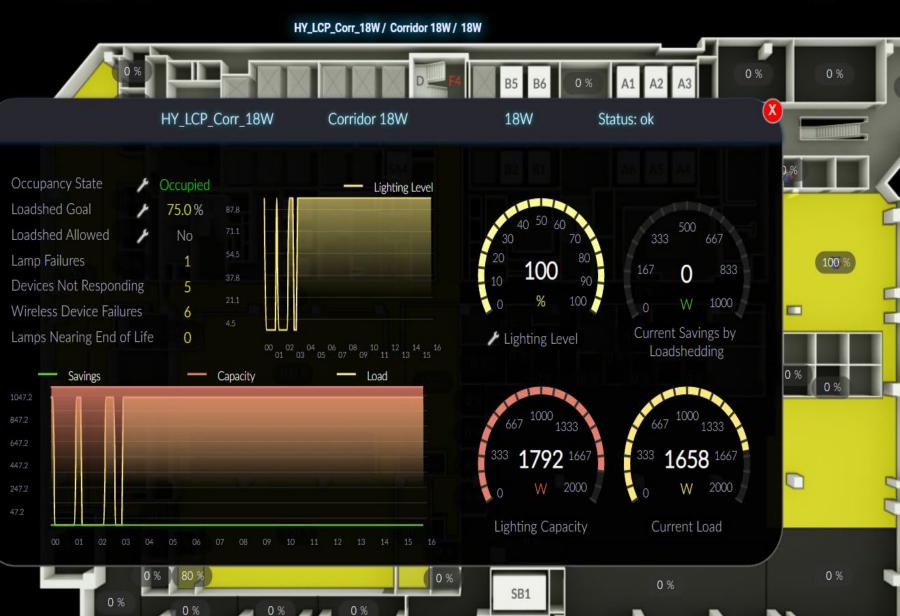

#### 18th Floor

Apr · 28 · 2020 / 03:49 PM 65°F · 21 %RH · 24.1 °F wb

HVAC Lighting Electrical Search Room:

Weekly Avg Power (kW)

+ Floor Details

Weekly Avg Density (Watts/SqFt)

#### Zone Status