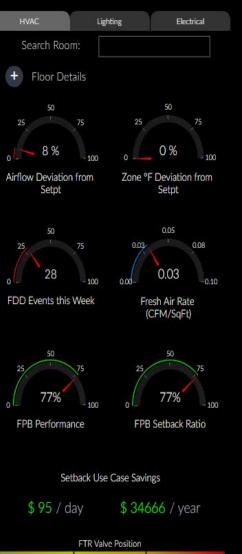

#### 18th Floor

Apr · 28 · 2020 / 03:49 PM 65°F · 21 %RH · 24.1 °F wb

HVAC Lighting Electrical Search Room:

Weekly Avg Power (kW)

+ Floor Details

Weekly Avg Density (Watts/SqFt)

#### Zone Status

#### Zone Failures

Total Lamp Failure Devices Not Responding Wireless Device Failures Lamps Near End of Life 0

Critical: General: Warning: 0

0

18th Floor

Lighting Gradient 50 % 0% 100 %