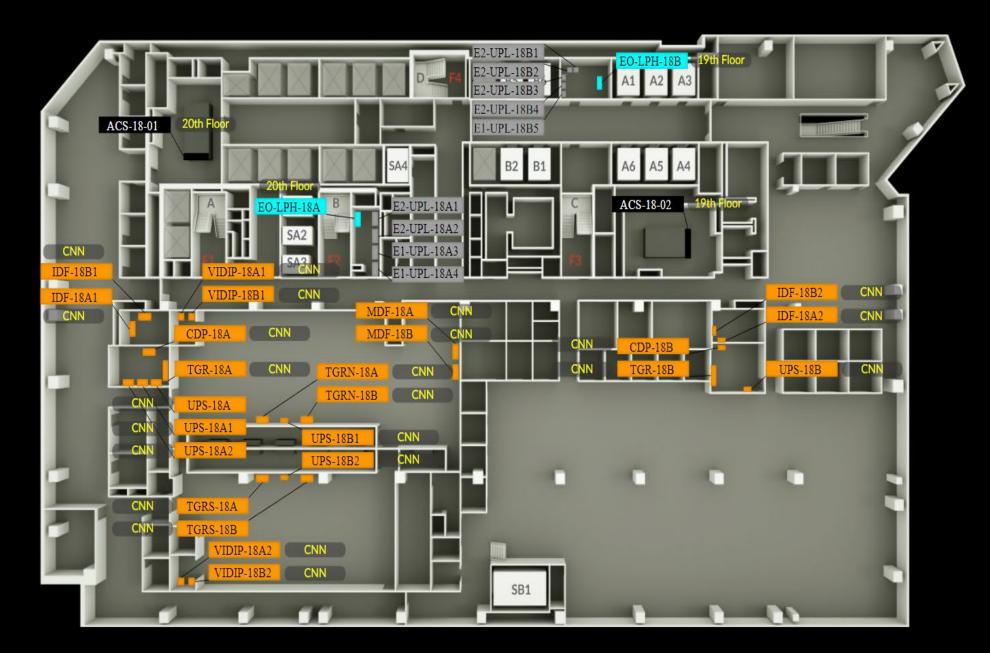

#### 18th Floor

Apr · 28 · 2020 / 03:49 PM 65°F · 21 %RH · 24.1 °F wb

HVAC Lighting Electrical Search Room:

Weekly Avg Power (kW)

+ Floor Details

Weekly Avg Density (Watts/SqFt)