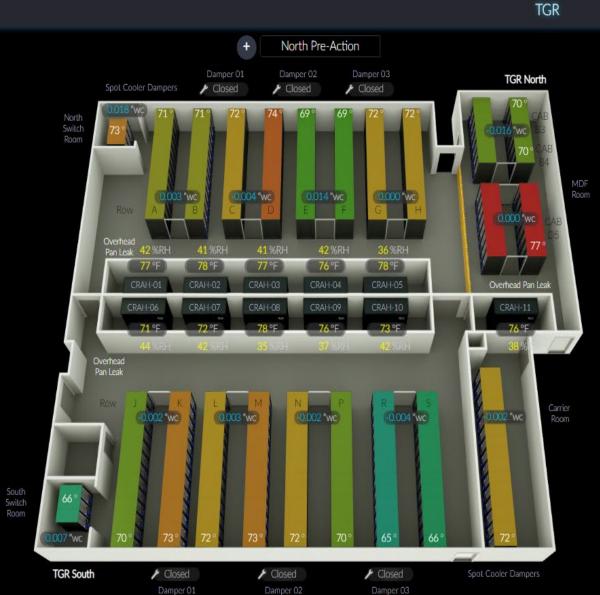

South Pre-Action

Warning:

Critical: 0 General: 0

18th Floor

Lighting Electrical HVAC

**UPS Power** 

7.0kW Total UPS Load

Warning: