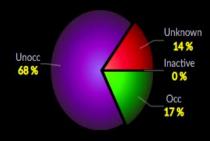

Above SP

100 %

Critical: 0
General: 0

Warning: 0

18th Floor

Above SP

Below SP

-2.5