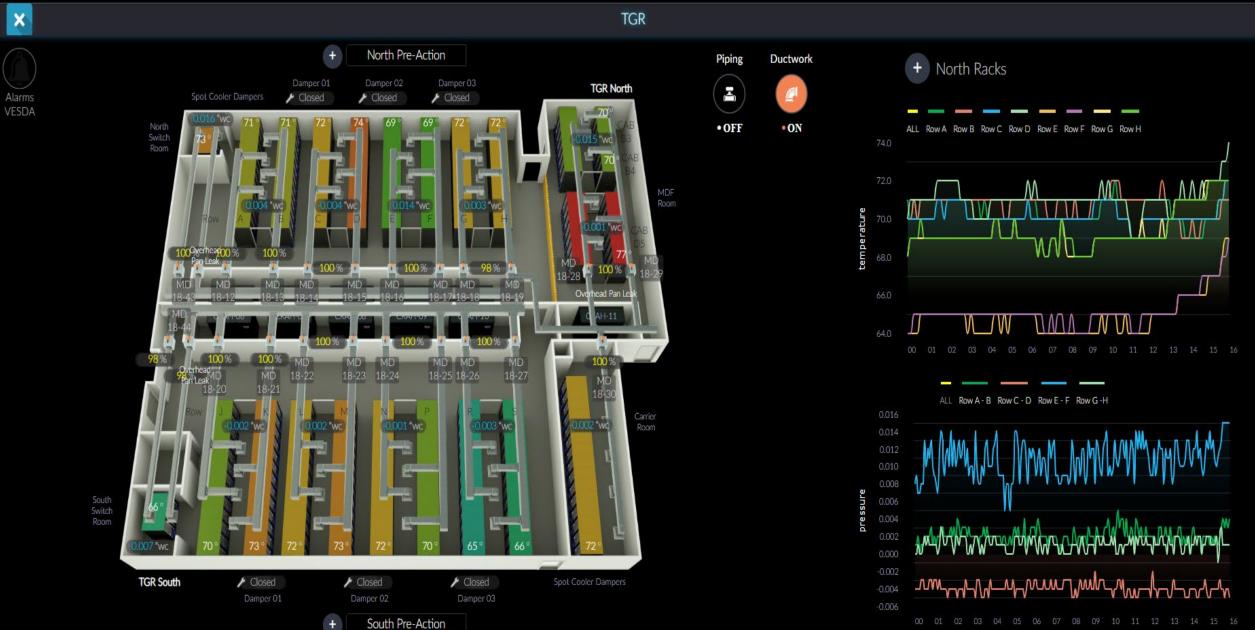

South Pre-Action

Warning:

Critical: 0 General: 0

18th Floor

Lighting Electrical HVAC

**UPS Power** 

7.0kW Total UPS Load

Warning: