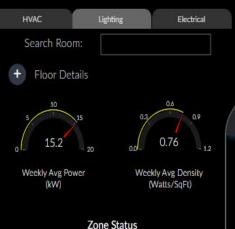

#### 18th Floor

Apr · 28 · 2020 / 03:49 PM 65°F · 21 %RH · 24.1 °F wb

HVAC Lighting Electrical Search Room:

Weekly Avg Power (kW)

+ Floor Details

Weekly Avg Density (Watts/SqFt)