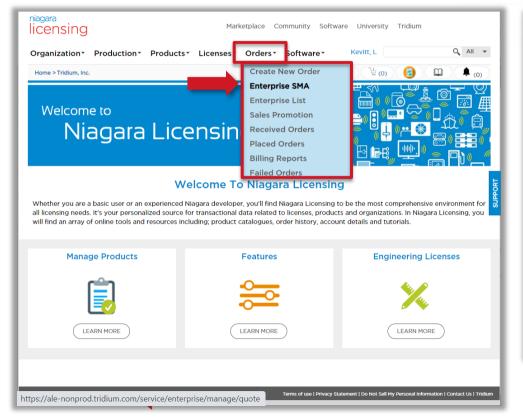

#### **GLOSSARY**

- ESMT = Enterprise SMA Management Tool
  - ESMA accessible through Niagara Central Licensing
  - All Tridium direct partners will have access and they can extend to their channels if they wish
  - ESMA will still be available through Asset Manager for End Users