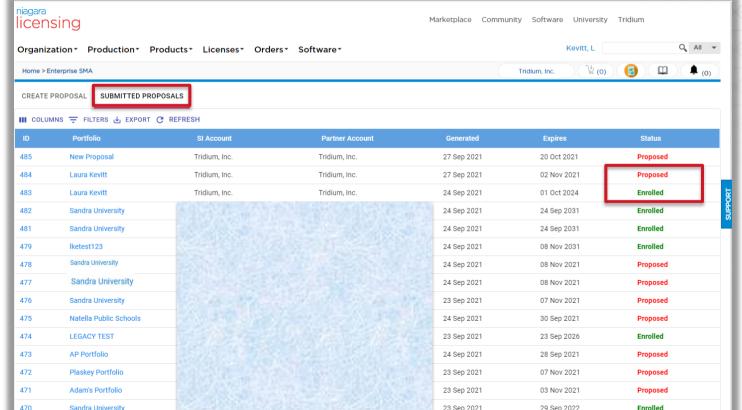

#### Benefits for system owners

- Sync-up maintenance expiration dates
- Generous "grace period" upon initial enrollment (up to 364 days/license)
- They don't need to get involved (other than providing a PO)

# Important points

- Requires at least 5 eligible licenses
  - Licenses may be combined from any number of projects or folders
  - Licenses may be imported from other organizations not in the partner's hierarchy
- Proposals are sent up through the channel and purchased by Tridium direct partners
- Applies up to 364 days grace period for each enrolled license to allow customers to sync-up maintenance expiration dates
- Introductory discount of 20% for more than 25 licenses enrolled up to December 31, 2022