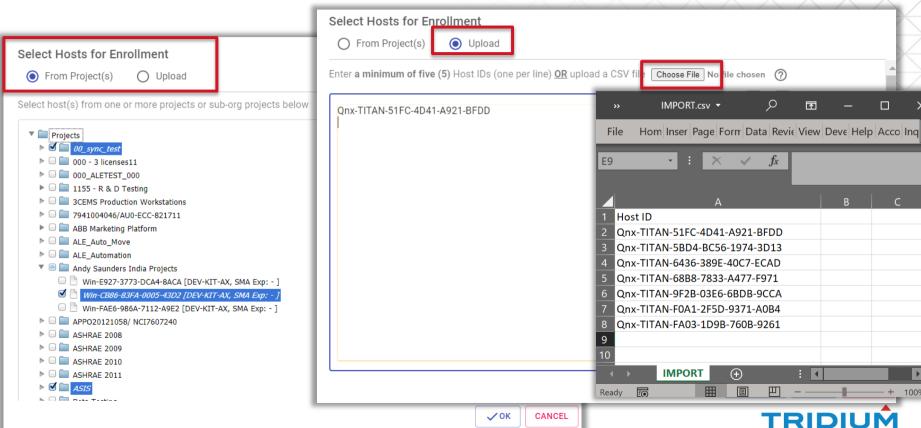

# Important points

- Requires at least 5 eligible licenses
  - Licenses may be combined from any number of projects or folders
  - Licenses may be imported from other organizations not in the partner's hierarchy
- Proposals are sent up through the channel and purchased by Tridium direct partners
- Applies up to 364 days grace period for each enrolled license to allow customers to sync-up maintenance expiration dates
- Introductory discount of 20% for more than 25 licenses enrolled up to December 31, 2022