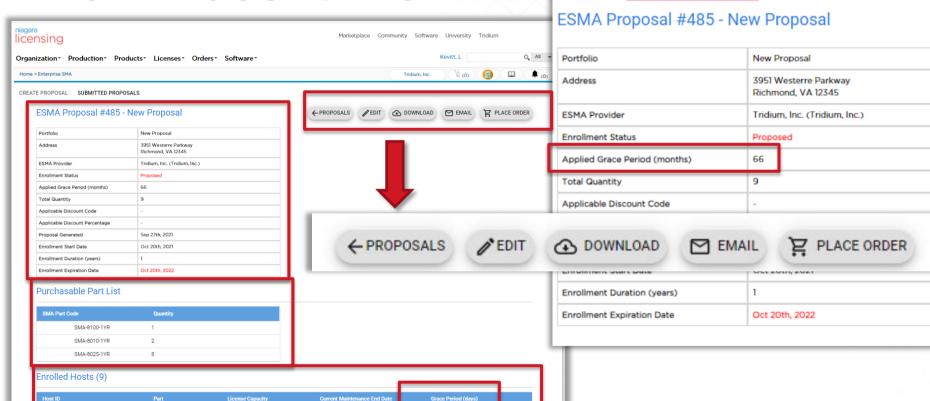

#### Benefits for system owners

- Sync-up maintenance expiration dates
- Generous "grace period" upon initial enrollment (up to 364 days/license)
- They don't need to get involved (other than providing a PO)

# Important points

- Requires at least 5 eligible licenses
  - Licenses may be combined from any number of projects or folders
  - Licenses may be imported from other organizations not in the partner's hierarchy
- Proposals are sent up through the channel and purchased by Tridium direct partners
- Applies up to 364 days grace period for each enrolled license to allow customers to sync-up maintenance expiration dates
- Introductory discount of 20% for more than 25 licenses enrolled up to December 31, 2022