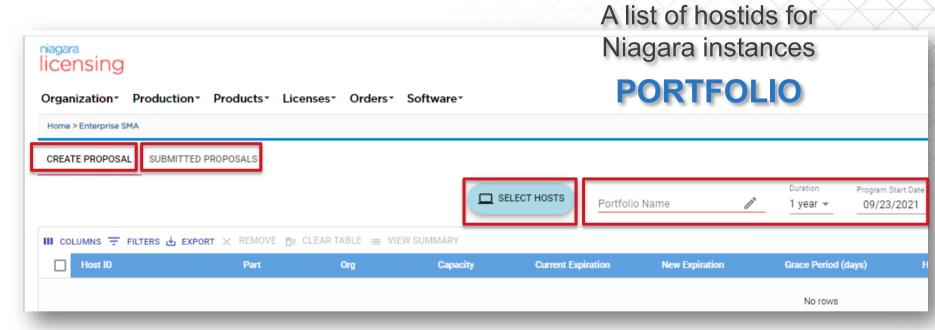

#### Enterprise SMA management and ordering directly from Niagara Central

Benefits for channel partners

- Streamlined process for selling and managing software maintenance
  - Does not require involvement by end-users prior to sales process (Asset Manager account no longer required)
  - Quick-easy import of licenses from project folders or spreadsheets
  - Enables authorized Niagara resellers to manage their portfolio of customers from a single account

#### Benefits for system owners

- Sync-up maintenance expiration dates
- Generous "grace period" upon initial enrollment (up to 364 days/license)
- They don't need to get involved (other than providing a PO)

# Important points

- Requires at least 5 eligible licenses
  - Licenses may be combined from any number of projects or folders
  - Licenses may be imported from other organizations not in the partner's hierarchy
- Proposals are sent up through the channel and purchased by Tridium direct partners
- Applies up to 364 days grace period for each enrolled license to allow customers to sync-up maintenance expiration dates
- Introductory discount of 20% for more than 25 licenses enrolled up to December 31, 2022