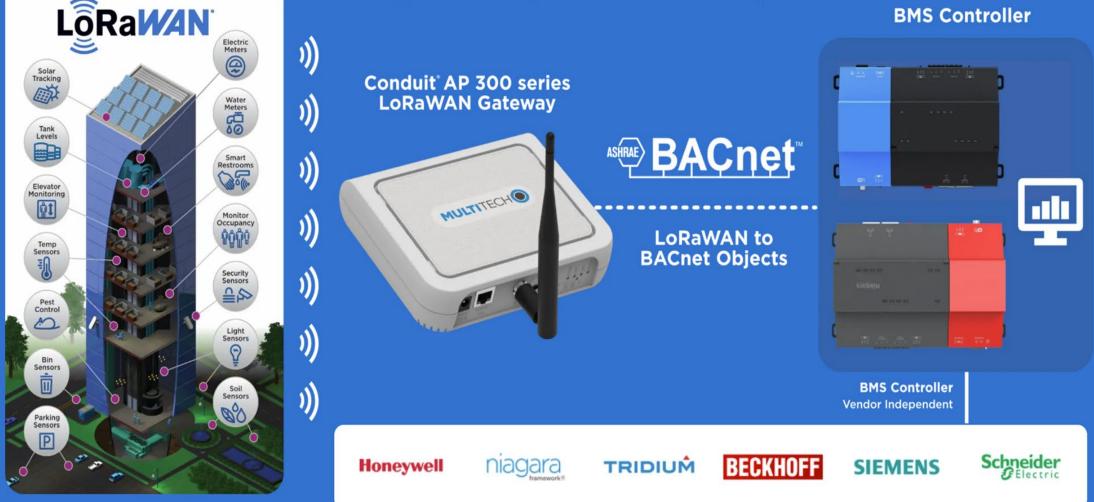

#### **Transform your Building Management System**

Seamlessly connect any LoRaWAN sensor to your BMS