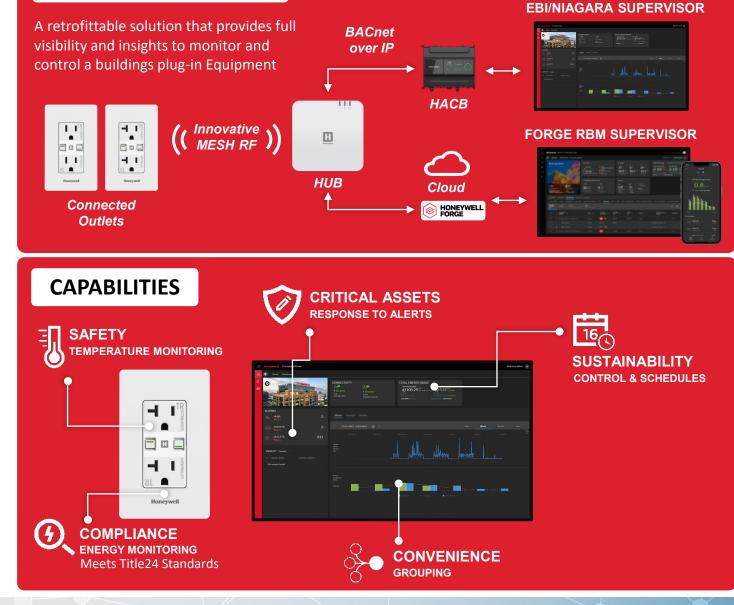

#### **CONNECTED POWER**

- 1. Capability to monitor and / or control plug power at an automated & granular level **does not** currently exist
- Plug-in / Small Power can account for >25%\* of Electrical use in Commercial Buildings
- 3. Standard default is to leave building outlets powered on 24/7

#### **SOLUTION APPROACH**

TRIDIUM

Source: Energy Star, <u>U.S. Energy Use Intensity by Property Type</u>, August 2021, Accessed January 16, 2022 \* Poll, S. and C. Teubert 2012. Data referenced by US General Data Administration.