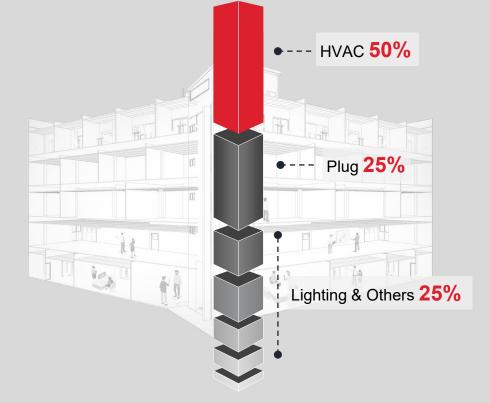

#### **CONNECTED POWER**

- 1. Capability to monitor and / or control plug power at an automated & granular level **does not** currently exist
- Plug-in / Small Power can account for >25%\* of Electrical use in Commercial Buildings
- 3. Standard default is to leave building outlets powered on 24/7

#### **SOLUTION APPROACH**

TRIDIUM

Source: Energy Star, <u>U.S. Energy Use Intensity by Property Type</u>, August 2021, Accessed January 16, 2022 \* Poll, S. and C. Teubert 2012. Data referenced by US General Data Administration.