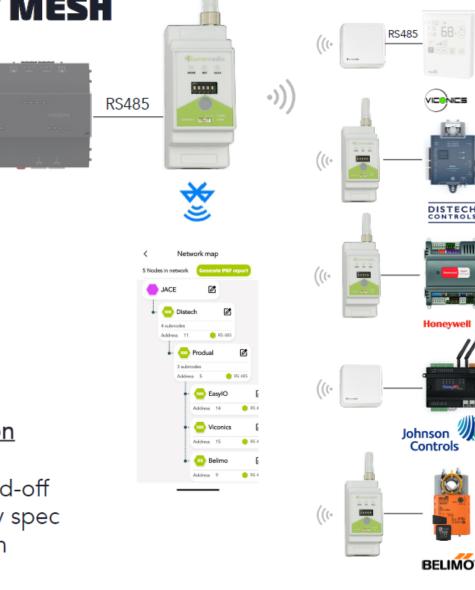

#### LUMENRADIO WIRELESS BACNET MESH

Interference free & vendor-agnostic Wireless BACnet for Building automation

Flexibility meets reliability without any programming

**Installation** 

- ✓ Saves 70% on installation time
- ✓ Instant BUS troubleshooting
- ✓ Flexibility & Mobility

**NS**2024

System integration

- ✓ Accelerate Project hand-off
- $\checkmark\,$  Lock-in free Meet any spec
- $\checkmark$  Scalable site expansion