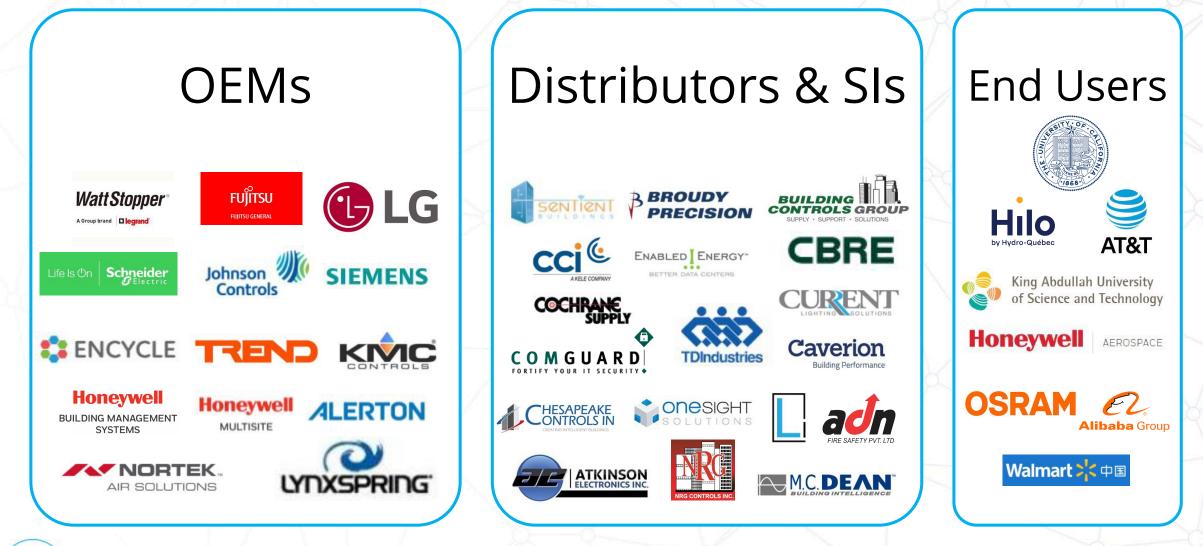

NS**

Software Solutions from the Experts @ Tridium Professional Services

NF

Custom Device Drivers

- Custom Data Visualization
- Custom Software Images
- End User Engineering
- Post-warranty Support
  - Maintenance Of Compatibility (Moc)
  - Released Software Support (Rss)





# FEATURED TPS PROJECTS

### **LG Electronics**

MultiSITE VRF Driver & Web Application

 Integrates LG VRF Equipment into Niagara

 Monitor, Control, Automate

### **Schneider Electric**

SpaceLogic<sup>®</sup> Niagara 4 Driver

- Integrates SpaceLogic
  Controllers into Niagara
- Comprehensive BAS
  Solutions

Schneider Electric

### Encycle

Swarm Logic<sup>®</sup> Niagara 4 Driver

- Integrates Swarm Energy Management Software into Niagara
- Improve building and energy efficiency





# **GLOBAL CUSTOMERS**



### **NF** 23

## CUSTOM SOFTWARE SOLUTIONS CONTRACT TYPES

### FIXED SCOPE AGREEMENT

- Fixed Fee
- Fixed Deliverables
- Hours vary
- Add Deliverables Change Order
- Great for getting started
- Enter new markets by bringing your solution into Niagara

### ANNUAL AGREEMENT

- Fixed Fee
- Fixed Hours
- Deliverables vary
- Add Hours Change Order
- Great for maintaining and enhancing
  - Bring changes to market quicker

TRIDIUN



# **CONSULTING SERVICES**

### PRE-SALES CONSULTING

- Specification Development
- Project specific consulting for existing and future projects

### POST-SALES AUDIT

- Detailed site inspection: System health, config, security, architecture, and much more
- Report & Recommend
- DEVELOPMENT CONSULTING
  - Provide consulting on software development for the DIY devel