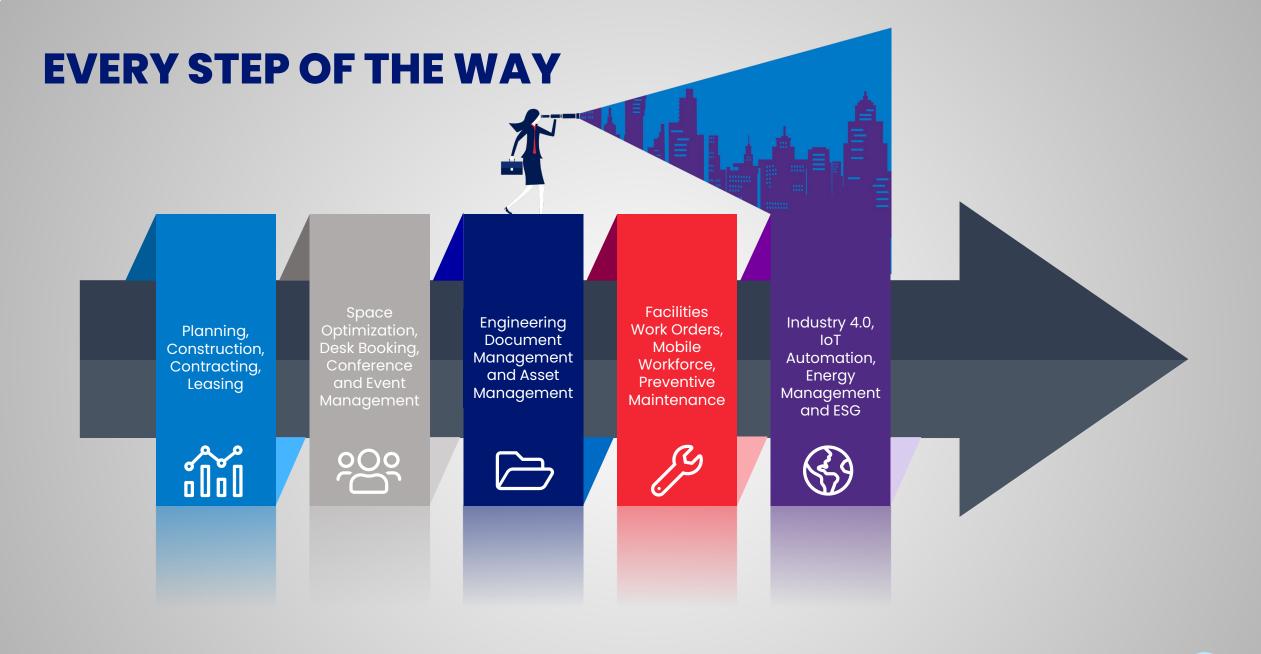

## **END-TO-END WORKFLOW MANAGEMENT**

### END-TO-END PROCESS AND WORKFLOW WITH MULTI-PARTY INTERACTION AND VISIBILITY ON COMMON INTEGRATED PLATFORM