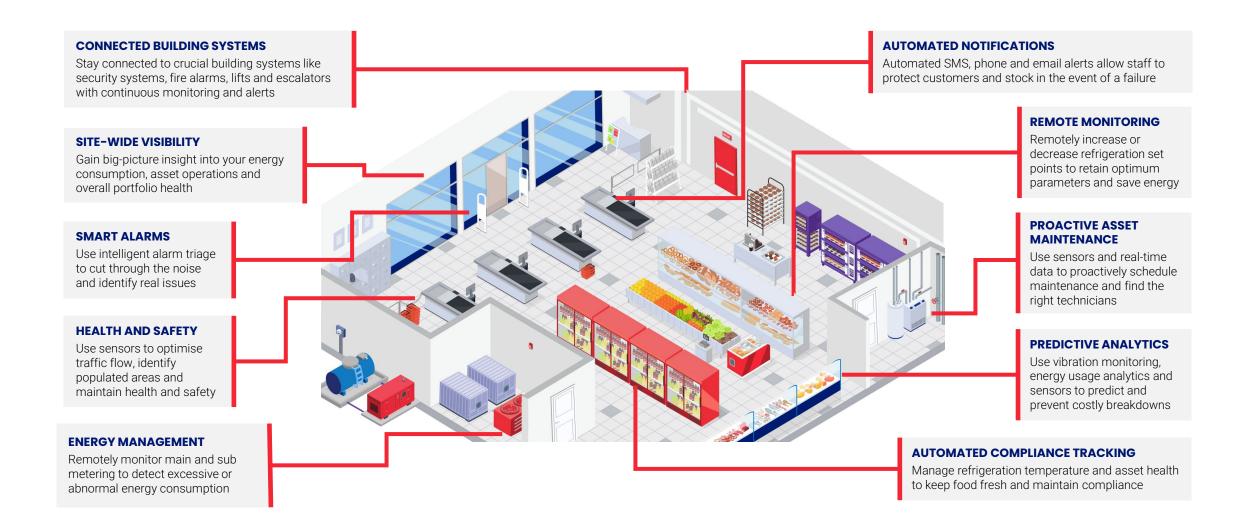

# **SMART RETAIL**

# **CONDITION BASED MONITORING - PREDICTIVE**

# **CONDITION BASED TO PREDICTIVE**

# **CONDITION BASED TO PREDICTIVE TO ML**