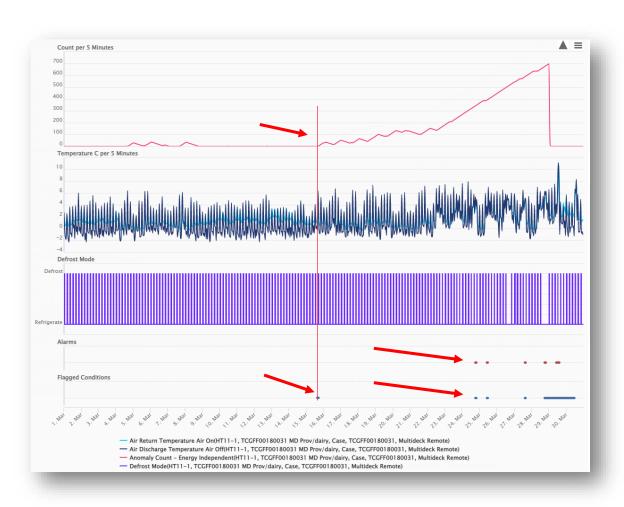

**







# **SMART RETAIL**





























# **Major Top 4 UK Grocery Brand**



1,400+ locations 35% drop in work order 80% reduction in bureau £3M p.a. energy saving





















**Leading Facilities Management & Professional Services** provider









Other Major Top 4 UK **Grocery Brand** 

















600,000+ connected assets 2,500+ locations 33% Service Provider saving £10M Energy Saving

























ENTAIR











# **ENTERPRISE INTEGRATIONS**







## **END-TO-END WORKFLOW MANAGEMENT**



### END-TO-END PROCESS AND WORKFLOW WITH MULTI-PARTY INTERACTION AND VISIBILITY ON COMMON INTEGRATED PLATFORM





# **CONDITION BASED MONITORING - PREDICTIVE**





# **CONDITION BASED TO PREDICTIVE**





# **CONDITION BASED TO PREDICTIVE TO ML**





# THANKYOU