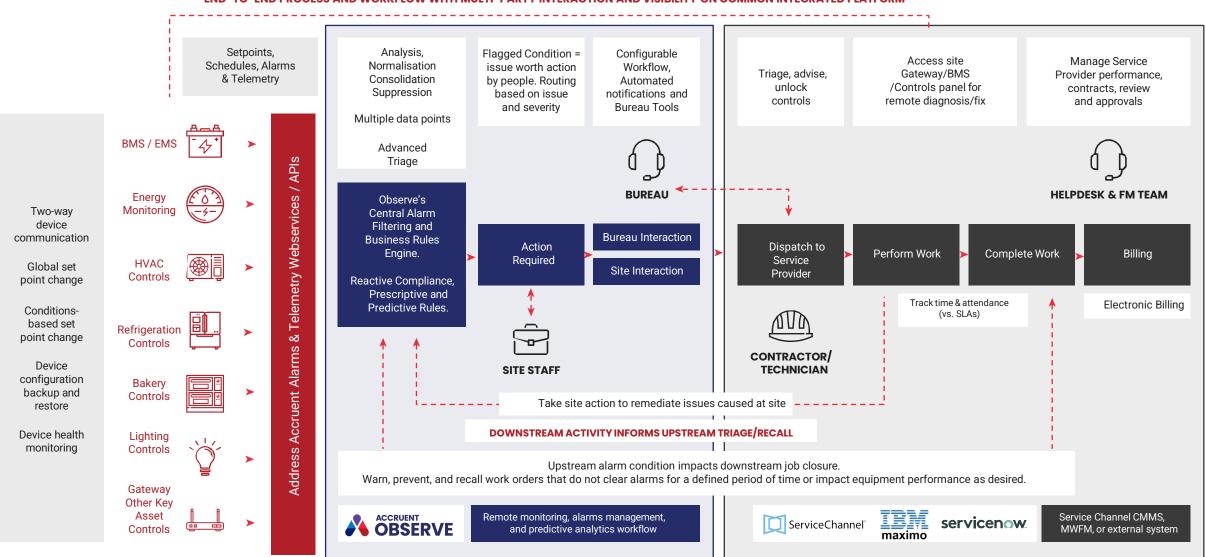

## **END-TO-END WORKFLOW MANAGEMENT**

### END-TO-END PROCESS AND WORKFLOW WITH MULTI-PARTY INTERACTION AND VISIBILITY ON COMMON INTEGRATED PLATFORM