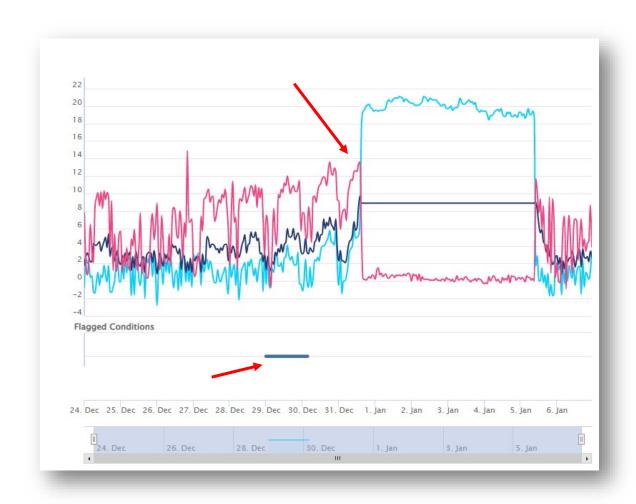

NT**







# **SMART RETAIL**





























# **Major Top 4 UK Grocery Brand**



1,400+ locations 35% drop in work order 80% reduction in bureau £3M p.a. energy saving





















**Leading Facilities Management & Professional Services** provider









Other Major Top 4 UK **Grocery Brand** 

















600,000+ connected assets 2,500+ locations 33% Service Provider saving £10M Energy Saving

























ENTAIR











# **ENTERPRISE INTEGRATIONS**







## **END-TO-END WORKFLOW MANAGEMENT**



### END-TO-END PROCESS AND WORKFLOW WITH MULTI-PARTY INTERACTION AND VISIBILITY ON COMMON INTEGRATED PLATFORM





# **CONDITION BASED MONITORING - PREDICTIVE**





# **CONDITION BASED TO PREDICTIVE**





# **CONDITION BASED TO PREDICTIVE TO ML**





# THANKYOU