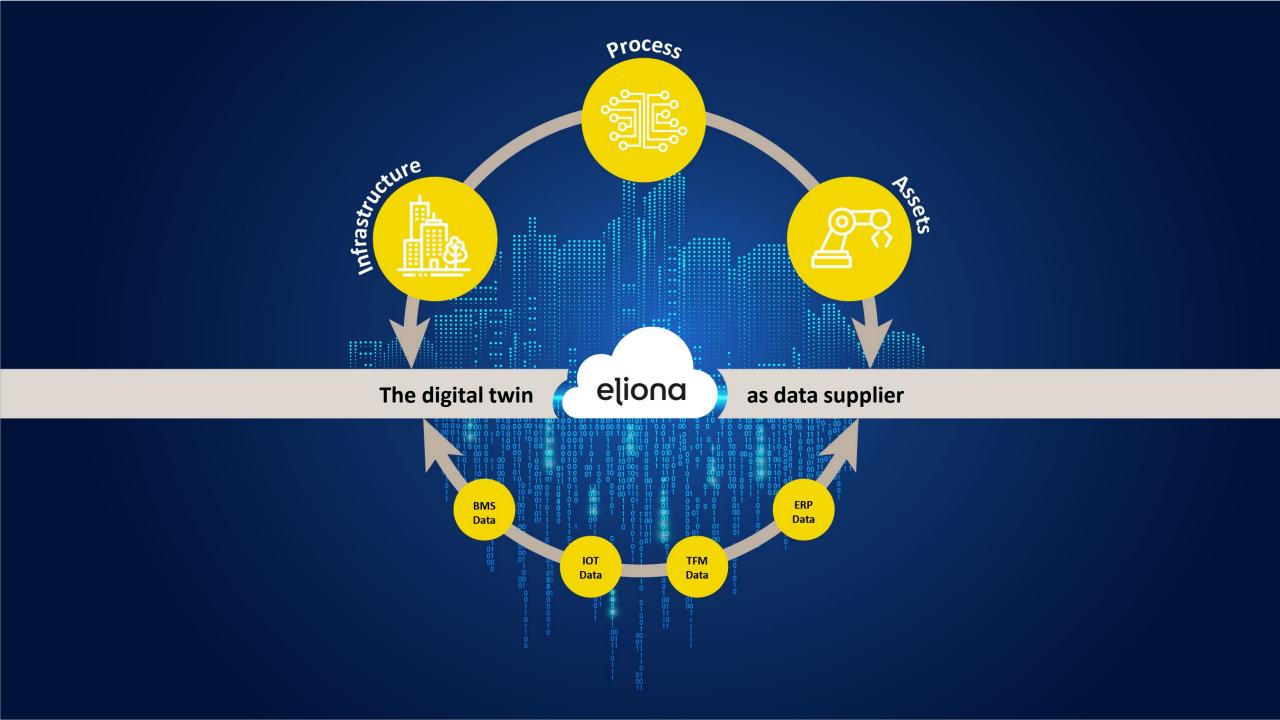

# Data visualisation with individual dashboards

# Central, rules based alarming & escalation

### **Ticketing**

# Historical data, analysis & reporting

## Asset & document management

## Map view in 2D, 3D and BIM