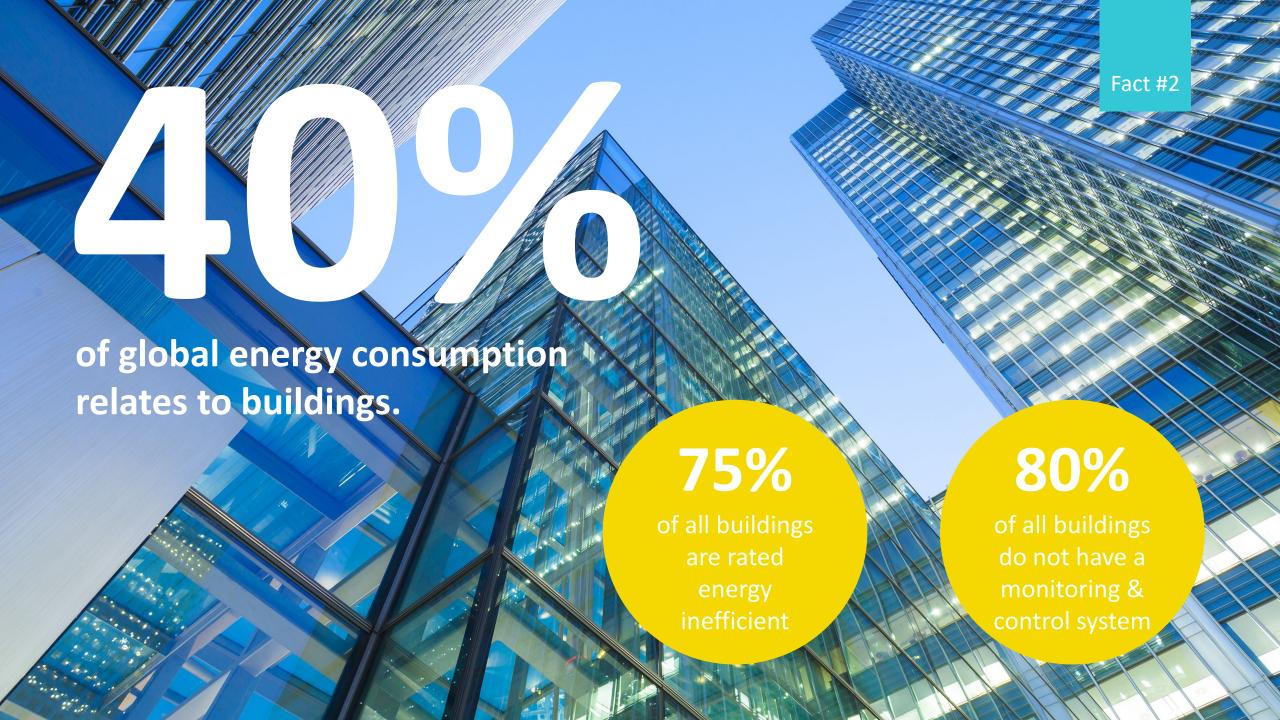

### Slow renovation rate

Only 0.4 – 1.2% of the real estates in the EU is renovated every year

Digitization is demanded, but the technology used is outdated. We are not ready for a digital future with data democratization yet.