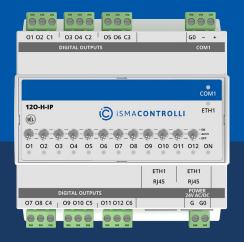

Innovative Community Solutions by iSMA **CONTROLLI** 

Niagara Forum 2023





The new MAX Multiprotocol I/O Modules with seamless Niagara integration









ASTRAC BACnet



# iC Lib

# (C) ISMACONTROLL

# Solutions Library for Niagara

Facilitate the configuration and integration of iSMA CONTROLLI products in Niagara with a single, complementary Niagara module.





powered by

Niagara

framework®

California (Alaka



# **MAC36**

Hybrid IoT Controllers





# **Award Winning Solution**

# MAC36NL as a mini-BMS platform



#### **ControlTrends Awards 2020**

The best product in the IoT Product of the Year category at the American ControlTrends Awards.

#### **BCIA Awards 2021**

The finalist in the Technical Innovation of the Year - Products category of the 2021 Building Controls Industry Association (BCIA) Awards.

#### **AHR Expo Innovation Awards 2022**

The best product of the Building Automation Category of the 2022 AHR Expo Innov