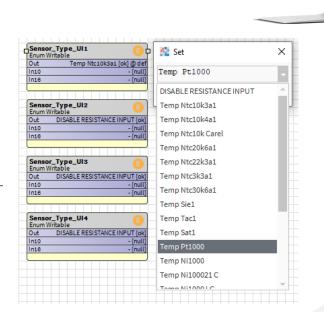

# iC Lib

# (C) ISMACONTROLL

# Solutions Library for Niagara

Facilitate the configuration and integration of iSMA CONTROLLI products in Niagara with a single, complementary Niagara module.

powered by

Niagara

framework®

California (Alaka