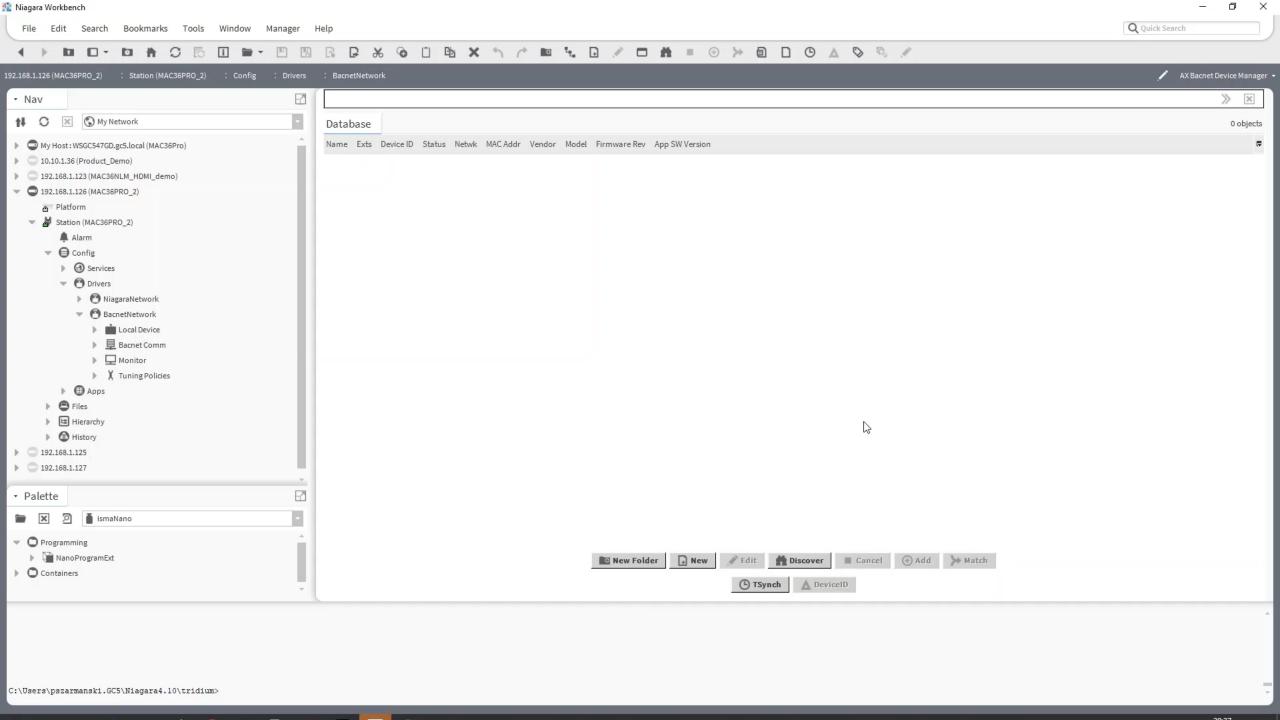

Smart Field devices

Smart controllers

Experience real-time programming of nano EDGE ENGINE devices directly in Niagara Framework.

- Real-time programming using Workbench
- Plug'n'play experience

10

- Native support for all nE<sup>2</sup> components
- One tool for integration, programming and maintenance