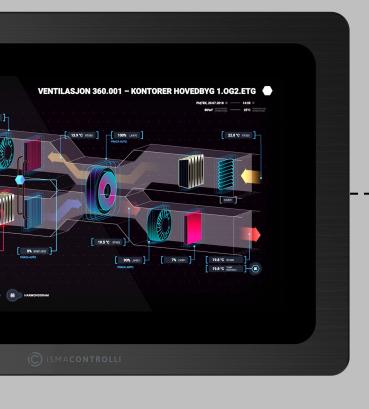

Innovative Community Solutions by iSMA **CONTROLLI** 

Niagara Forum 2023





The new MAX Multiprotocol I/O Modules with seamless Niagara integration









ASTRAC BACnet



# iC Lib

# (C) ISMACONTROLL

# Solutions Library for Niagara

Facilitate the configuration and integration of iSMA CONTROLLI products in Niagara with a single, complementary Niagara module.





powered by

Niagara

framework®

California (Alaka



# **MAC36**

Hybrid IoT Controllers





# **Award Winning Solution**

# MAC36NL as a mini-BMS platform



#### **ControlTrends Awards 2020**

The best product in the IoT Product of the Year category at the American ControlTrends Awards.

#### **BCIA Awards 2021**

The finalist in the Technical Innovation of the Year - Products category of the 2021 Building Controls Industry Association (BCIA) Awards.

#### **AHR Expo Innovation Awards 2022**

The best product of the Building Automation Category of the 2022 AHR Expo Innovation Awards.







# MAC36NL

Continuous Update process



Powered by Niagara N4 Framework.

Supported versions of Niagara N4.4 N4.6, N4.7, 4.8, 4.9, 4.10(LTS), 4.11, 4.12.

Coming soon N4.13!

























### MAC36PRO

# The fastest Hybrid IoT Controller powered by Niagara

#### **Improved HDMI performance**

Working with an HDMI screen as efficient as on a PC