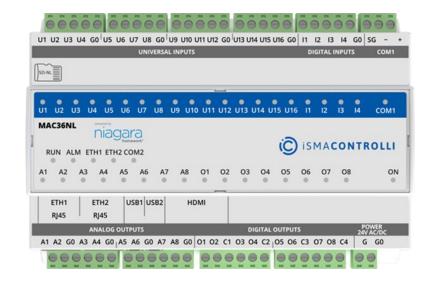

# **MAC36**

Hybrid IoT Controllers

# MAC36NL as a mini-BMS platform

# MAC36NL

Continuous Update process

Powered by Niagara N4 Framework.

Supported versions of Niagara N4.4 N4.6, N4.7, 4.8, 4.9, 4.10(LTS), 4.11, 4.12.

Coming soon N4.13!