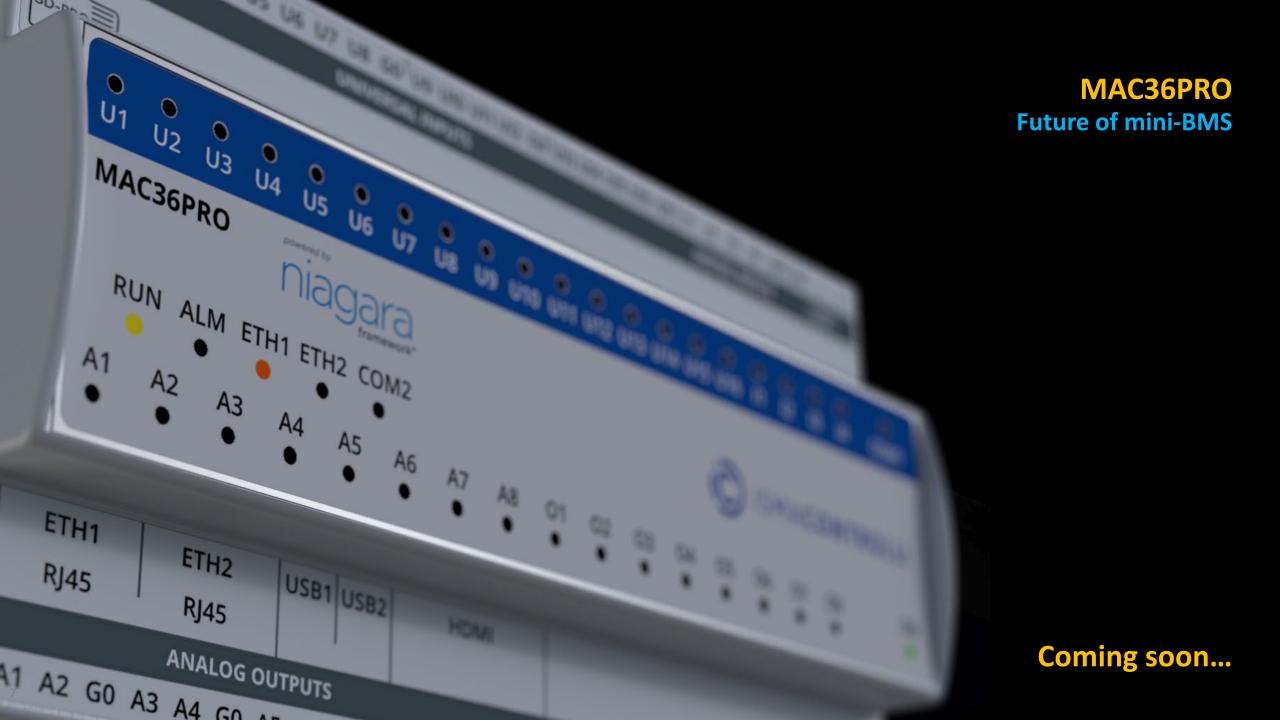

### MAC36PRO

# The fastest Hybrid IoT Controller powered by Niagara

#### **Improved HDMI performance**

Working with an HDMI screen as efficient as on a PC workstation.

#### **Powerful Quad-core processor**

Improved support of Niagara Framework's latest functionalities.

#### Increased memory and storage

More space and better efficiency during commissioning, programming, and end-use.