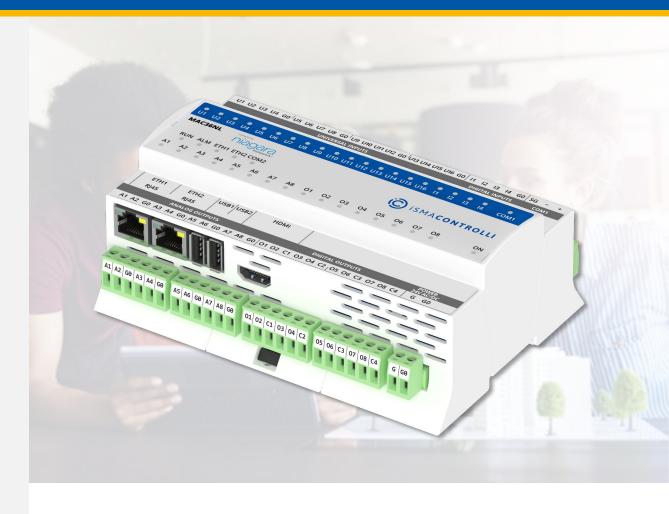

# **MAC36**

Hybrid IoT Controllers

# MAC36NL

Continuous Update process

Powered by Niagara N4 Framework.

Supported versions of Niagara N4.4 N4.6, N4.7, 4.8, 4.9, 4.10(LTS), 4.11, 4.12.

Coming soon N4.13!

### MAC36PRO

# The fastest Hybrid IoT Controller powered by Niagara