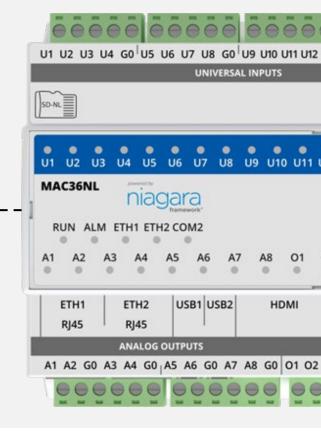

# **MAC36**

Hybrid IoT Controllers

# MAC36NL

Continuous Update process

Powered by Niagara N4 Framework.

Supported versions of Niagara N4.4 N4.6, N4.7, 4.8, 4.9, 4.10(LTS), 4.11, 4.12.

Coming soon N4.13!