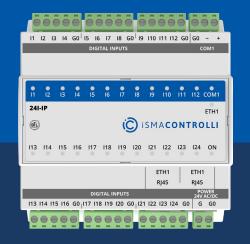

Innovative Community Solutions by iSMA **CONTROLLI** 

Niagara Forum 2023





The new MAX Multiprotocol I/O Modules with seamless Niagara integration









ASTRAC BACnet



# iC Lib

# (C) ISMACONTROLL

# Solutions Library for Niagara

Facilitate the configuration and integration of iSMA CONTROLLI products in Niagara with a single, complementary Niagara module.





powered by

Niagara

framework®

California (Alaka



# **MAC36**

Hybrid IoT Controllers





# **Award Winning Solution**

# MAC36NL as a mini-BMS platform



#### **ControlTrends Awards 2020**

The best product in the IoT Product of the Year category at the American ControlTrends Awards.

#### **BCIA Awards 2021**

The finalist in the Technical Innovation of the Year - Products category of the 2021 Building Controls Industry Association (BCIA) Awards.

#### **AHR Expo Innovation Awards 2022**

The best product of the Building Automation Category of the 2022 AHR Expo Inn