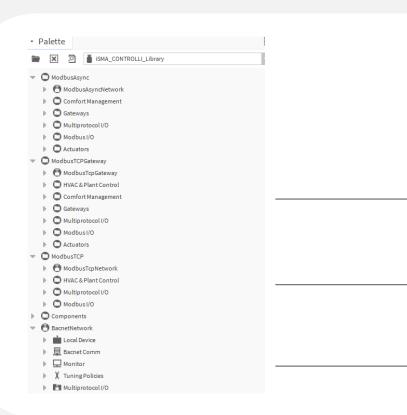

# iC Lib

# (C) ISMACONTROLL

# Solutions Library for Niagara

Facilitate the configuration and integration of iSMA CONTROLLI products in Niagara with a single, complementary Niagara module.

powered by

Niagara

framework®

California (Alaka