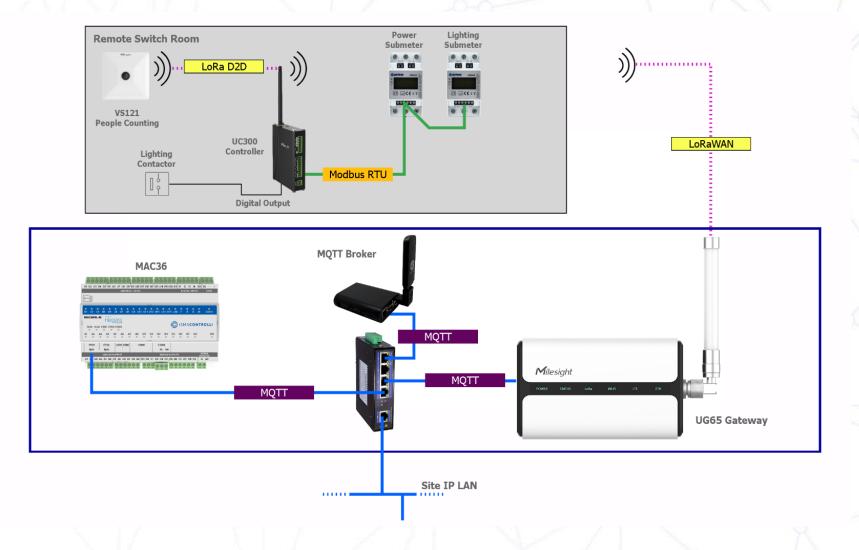

LoRaWAN
Transmitters/Receivers
Options Matrix

Application Example 1 - Office Space Monitoring

Application Example 2 - Remote Metering & Control

Application Example 3 – Pulse Meter Reading

Application Example 4 – Tank Level Monitoring