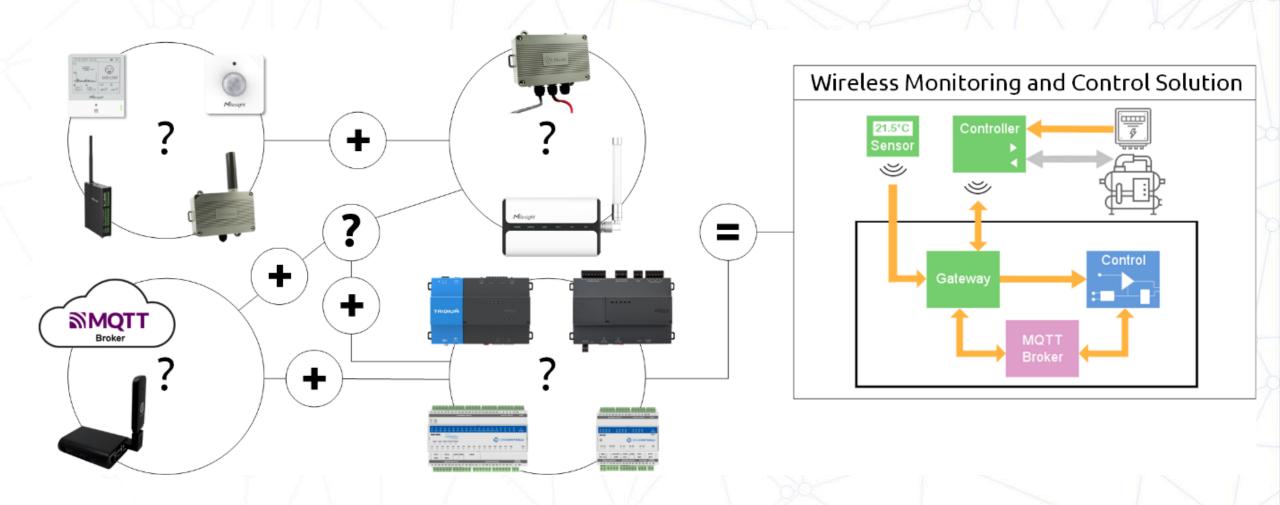

#### Application Example 2 – JACE 8000 and iSMA IO

Application Example 3 – Edge 10 and IO-R-xx

Application Example 4 – iSMA MAC36 and IO

TRIDIUM

- Internal Air Quality Sensing checking of the environment to ensure people are in a healthy work, study or living environment
- Plant sensing and control interfacing with various plant to monitor and control using built in detectors or IO interfacing
- Integration of wireless data into the BEMS – gateway and MQTT broker devices to link the field devices to various types of BEMS controllers

LoRaWAN
Transmitters/Receivers
Options Matrix

Application Example 1 - Office Space Monitoring

Application Example 2 - Remote Metering & Control

Application Example 3 – Pulse Meter Reading

Application Example 4 – Tank Level Monitoring