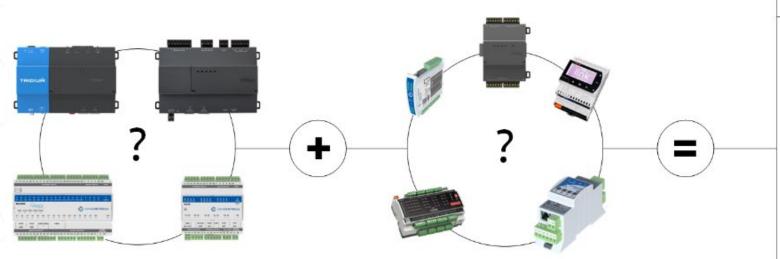

BMS Controller and IO Module Options Matrix

Application Example 1 – JACE 8000 and Core IO