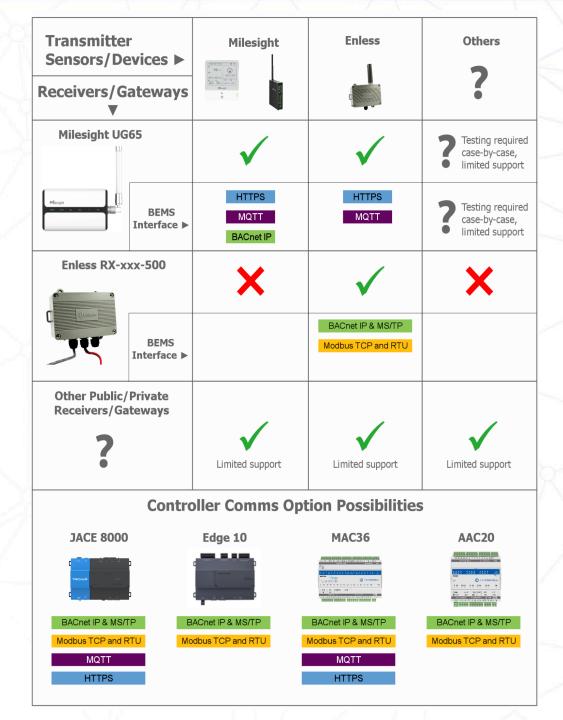

BMS Controller and IO Module Options Matrix

Application Example 1 – JACE 8000 and Core IO

#### Application Example 2 – JACE 8000 and iSMA IO

Application Example 3 – Edge 10 and IO-R-xx

Application Example 4 – iSMA MAC36 and IO

TRIDIUM

- Internal Air Quality Sensing checking of the environment to ensure people are in a healthy work, study or living environment
- Plant sensing and control interfacing with various plant to monitor and control using built in detectors or IO interfacing
- Integration of wireless data into the BEMS – gateway and MQTT broker devices to link the field devices to various types of BEMS controllers