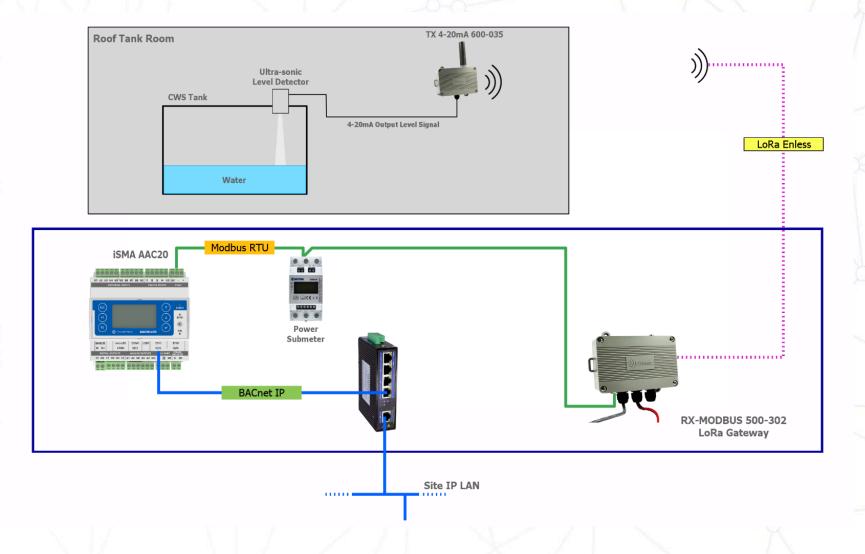

LoRaWAN
Transmitters/Receivers
Options Matrix

Application Example 1 - Office Space Monitoring

Application Example 2 - Remote Metering & Control

Application Example 3 – Pulse Meter Reading

Application Example 4 – Tank Level Monitoring