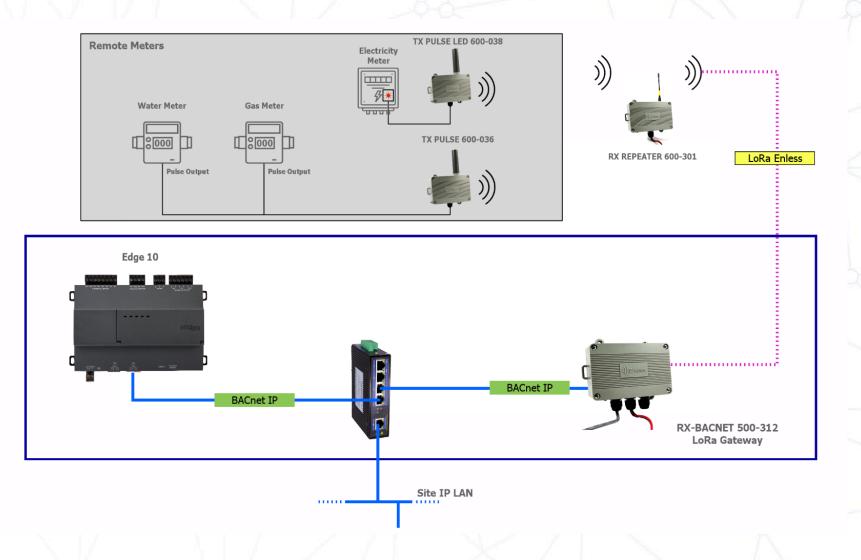

LoRaWAN
Transmitters/Receivers
Options Matrix

Application Example 1 - Office Space Monitoring

Application Example 2 - Remote Metering & Control

Application Example 3 – Pulse Meter Reading

Application Example 4 – Tank Level Monitoring