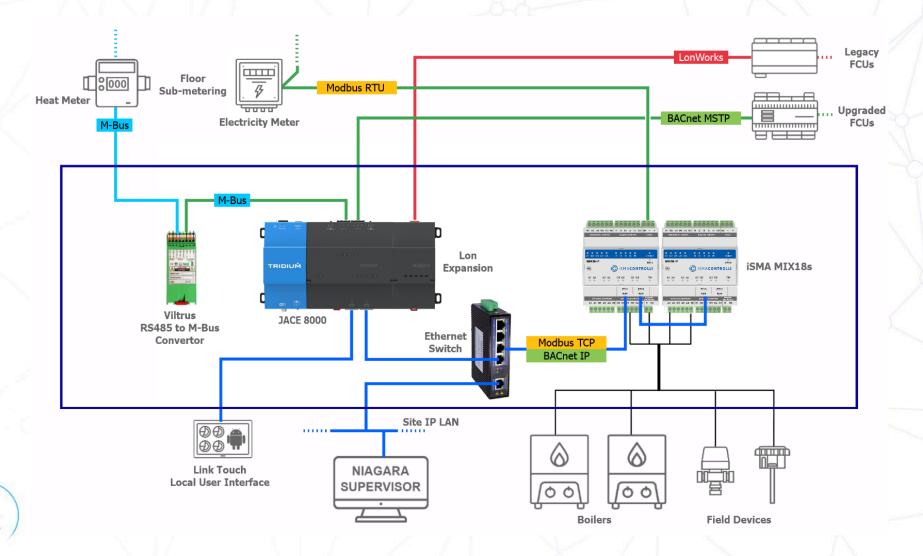

BMS Controller and IO Module Options Matrix

Application Example 1 – JACE 8000 and Core IO

#### Application Example 2 – JACE 8000 and iSMA IO

Application Example 3 – Edge 10 and IO-R-xx

Application Example 4 – iSMA MAC36 and IO

TRIDIUM

- Internal Air Quality Sensing checking of the environment to ensure people are in a healthy work, study or living environment
- Plant sensing and control interfacing with various plant to monitor and control using built in detectors or IO interfacing
- Integration of wireless data into the BEMS – gateway and MQTT broker devices to link the field devices to various types of BEMS controllers