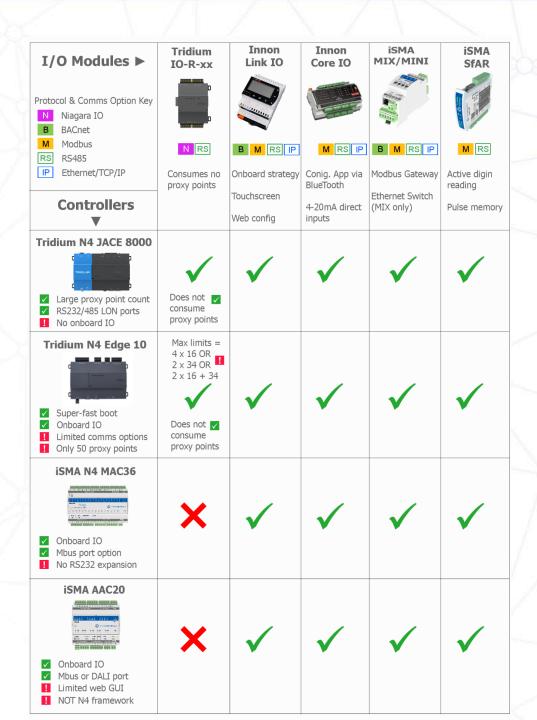

BMS Controller and IO Module Options Matrix

Application Example 1 – JACE 8000 and Core IO