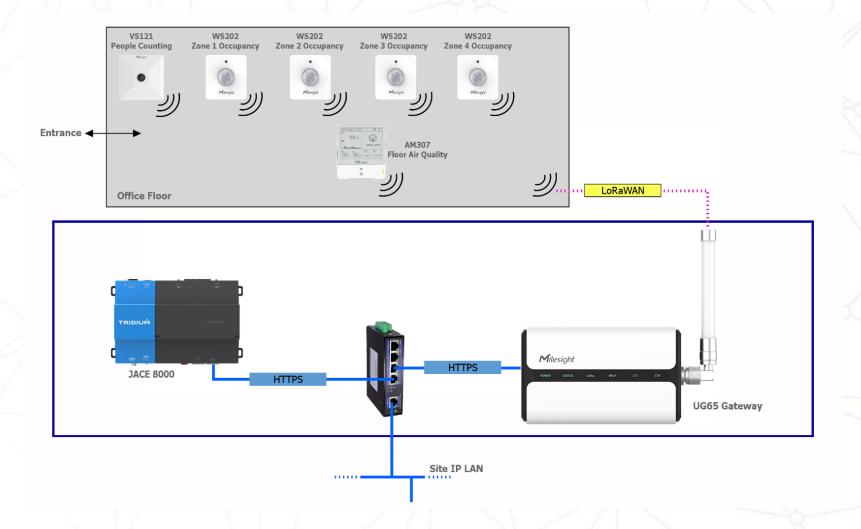

LoRaWAN
Transmitters/Receivers
Options Matrix

Application Example 1 - Office Space Monitoring

Application Example 2 - Remote Metering & Control

Application Example 3 – Pulse Meter Reading

Application Example 4 – Tank Level Monitoring