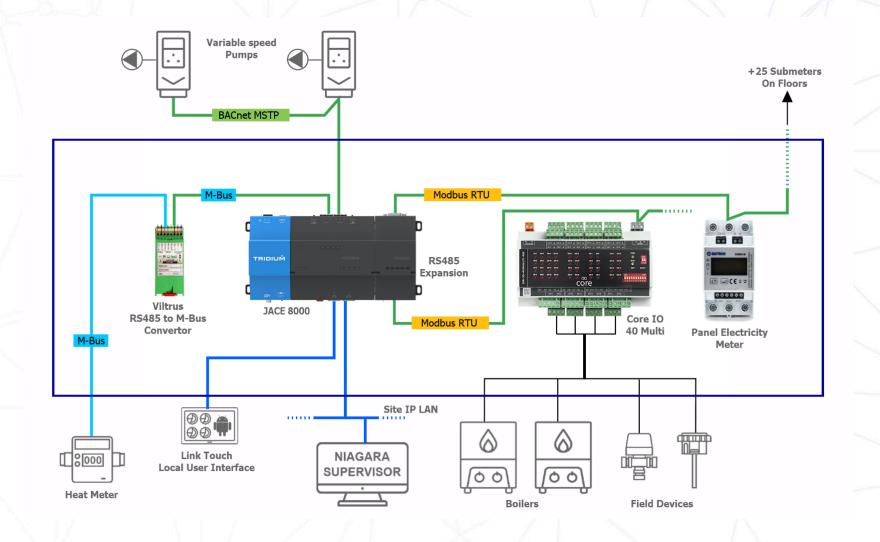

#### Application Example 2 – JACE 8000 and iSMA IO

Application Example 3 – Edge 10 and IO-R-xx

Application Example 4 – iSMA MAC36 and IO

TRIDIUM

- Internal Air Quality Sensing checking of the environment to ensure people are in a healthy work, study or living environment
- Plant sensing and control interfacing with various plant to monitor and control using built in detectors or IO interfacing
- Integration of wireless data into the BEMS – gateway and MQTT broker devices to link the field devices to various types of BEMS controllers