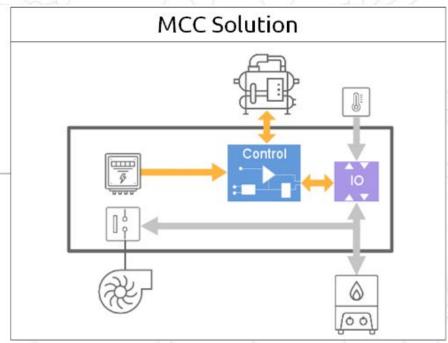

# Motor Control Centre Solutions TRIDIUM

- Hardwired control and monitoring MCC control circuits, hardwired control to plant and field devices
- Integration with communicating devices in the MCC and plantroom, e.g. variable speed drives, using various protocols, e.g. Modbus
- User Interface locally or with site, campus or estate supervisors