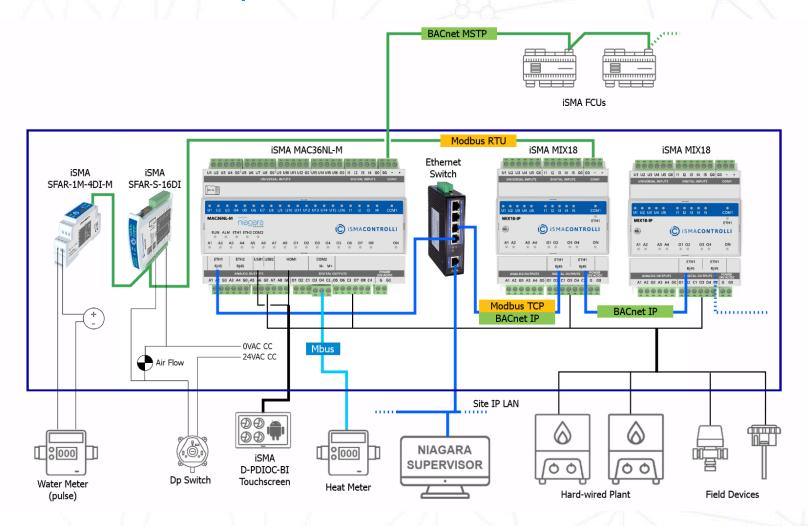

BMS Controller and IO Module Options Matrix

Application Example 1 – JACE 8000 and Core IO

#### Application Example 2 – JACE 8000 and iSMA IO

Application Example 3 – Edge 10 and IO-R-xx

Application Example 4 – iSMA MAC36 and IO

TRIDIUM

- Internal Air Quality Sensing checking of the environment to ensure people are in a healthy work, study or living environment
- Plant sensing and control interfacing with various plant to monitor and control using built in detectors or IO interfacing
- Integration of wireless data into the BEMS – gateway and MQTT broker devices to link the field devices to various types of BEMS controllers