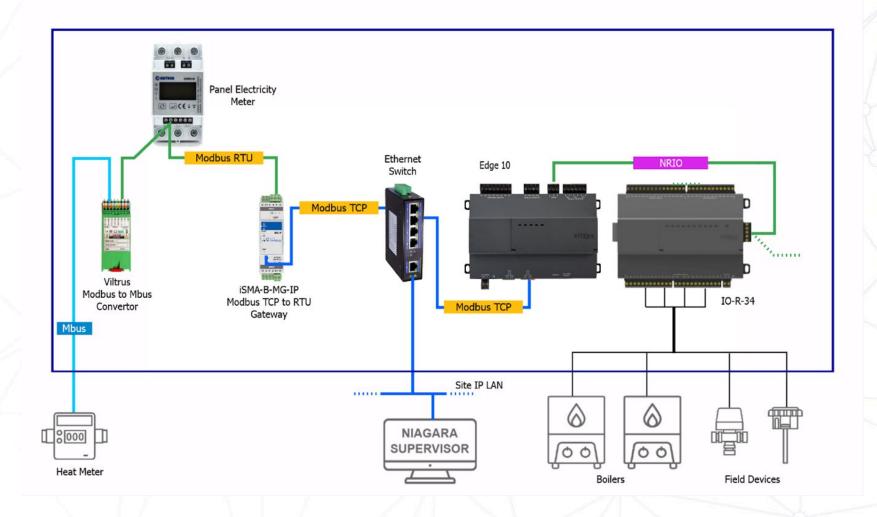

BMS Controller and IO Module Options Matrix

Application Example 1 – JACE 8000 and Core IO

#### Application Example 2 – JACE 8000 and iSMA IO

Application Example 3 – Edge 10 and IO-R-xx

Application Example 4 – iSMA MAC36 and IO

TRIDIUM

- Internal Air Quality Sensing checking of the environment to ensure people are in a healthy work, study or living environment
- Plant sensing and control interfacing with various plant to monitor and control using built in detectors or IO interfacing
- Integration of wireless data into the BEMS – gateway and MQTT broker devices to link the field devices to various types of BEMS controllers